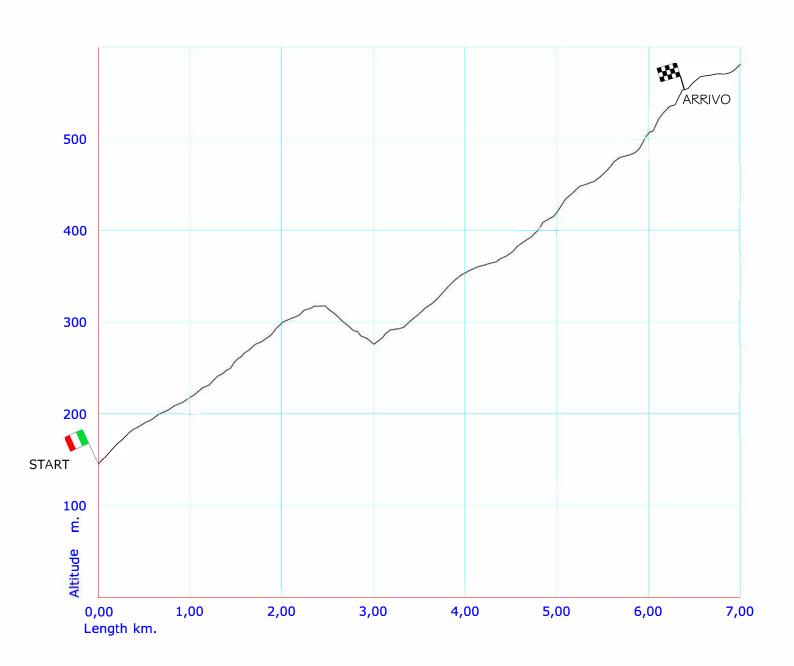

# 46.a CIVIDALE CASTELMONTE race circuit - elevation profile

### 6 - COURSE - DISTANCE

The competition will take place on the climb: CIVIDALE – CASTELMONTE – SR UD n.31 "di Castelmonte" with start from CIVIDALE DEL FRIULI Loc. CARRARIA and finish to CASTELMONTE – Comune di Prepotto

The route, 6,395 km long, to be carried out over 2 races, has a difference in height between start and finish of 1.000 m. 408 with an average gradient of 6.4%

In the case of competition over two races, at the end of the first, the cars must stop in the area set up by the organizer to then be taken back to the starting paddock for the second race.