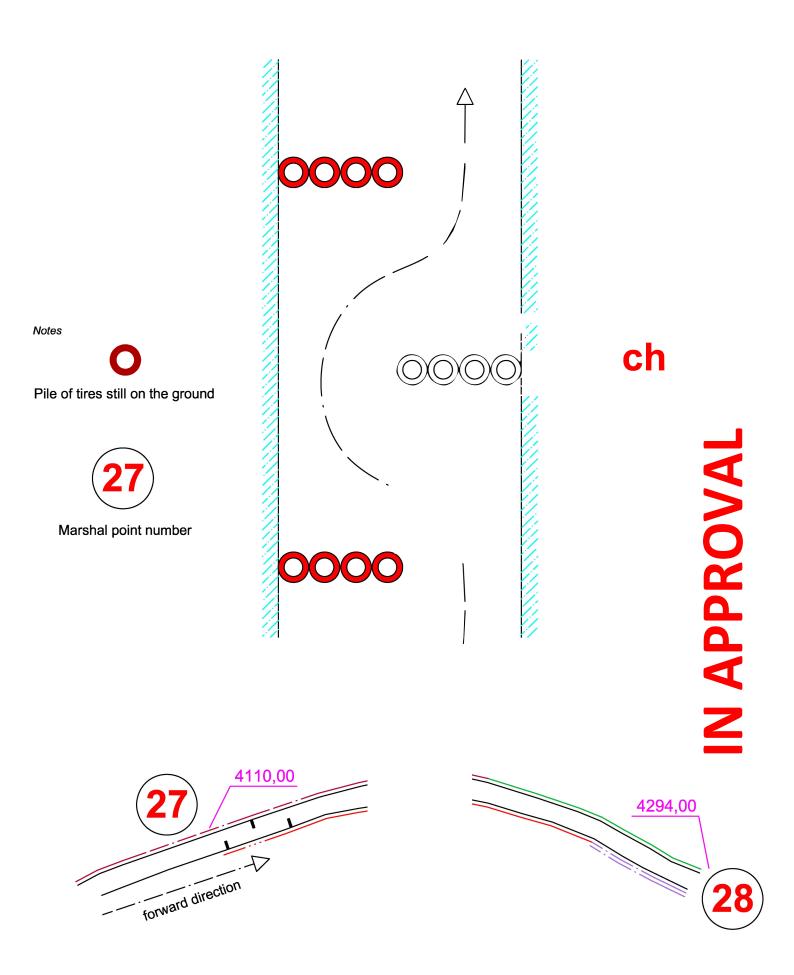

## 46<sup>a</sup> CIVIDALE - CASTELMONTE

Chicane drawing - km. 4,110

### 6 PERCORSO - DISTANZA

**6.1** There are three slowdown chicanes respectively at the progressive kilometer 0.823 from the start, 3.550 from the start in Mezzomonte and 4.110 from the start; as per attached drawings.