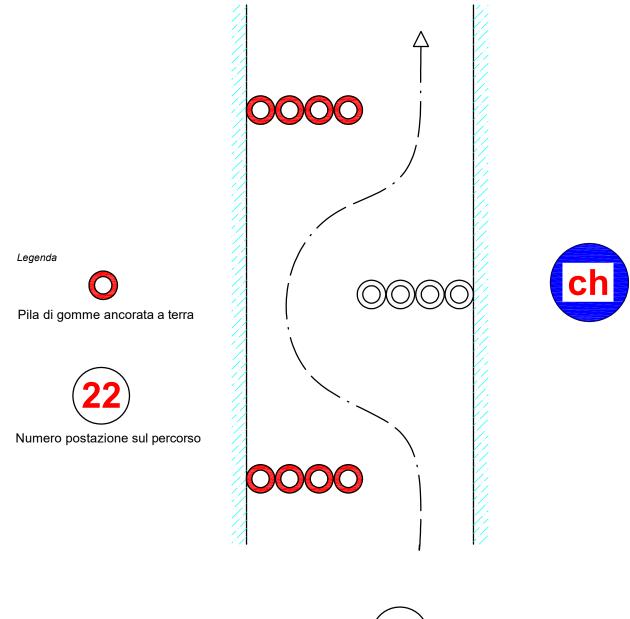

# 46<sup>a</sup> CIVIDALE - CASTELMONTE

Chicane layout - km. 3,550

### 6 PERCORSO - DISTANZA

**6.1** There are three slowdown chicanes respectively at the progressive kilometer 0.823 from the start, 3.550 from the start in Mezzomonte and 4.110 from the start; as per attached drawings.