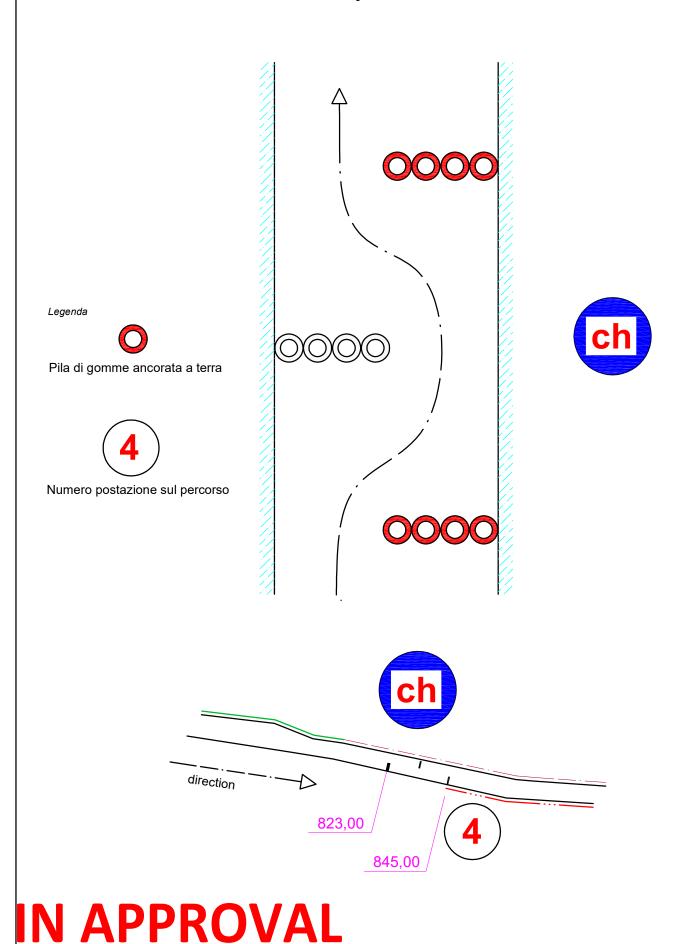

### 46° CIVIDALE - CASTELMONTE

Chicane layout - km. 0,823

### 6 PERCORSO - DISTANZA

**6.1** There are three slowdown chicanes respectively at the progressive kilometer 0.823 from the start, 3.550 from the start in Mezzomonte and 4.110 from the start; as per attached drawings.